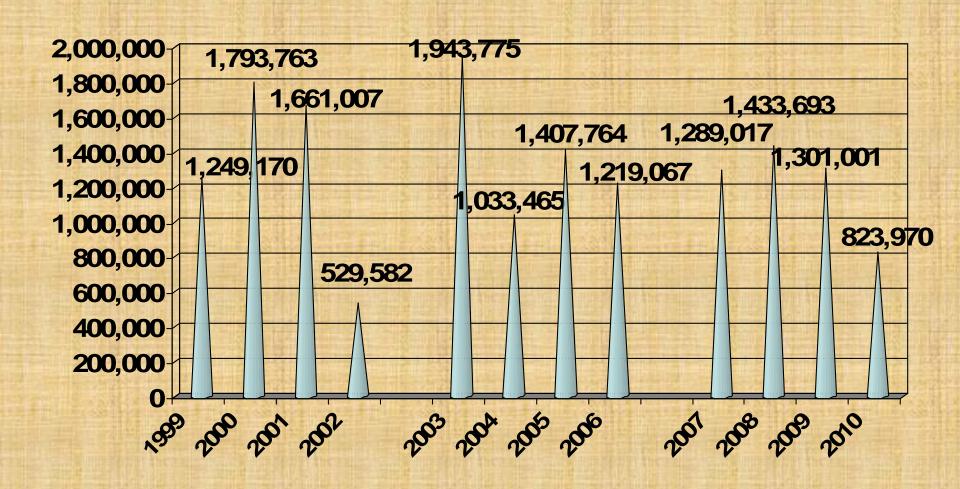

od Bless you,

Larry L. Caviness, President

Information

Delegates

Pre-Session Committee

Session Agenda

Parliamentary Procedures

Find Us

Parking

Map & Directions

**Direction Finder** 

Date & Location

7:55 a.m. May 15, 2011 White Memorial Church

Contact Us



#### **Total Tithe**



#### Tithe Increase

135,426,347



#### Tithe Per Region



<sup>\*\*</sup>Without Windfall Tithe\*\*

#### 2010 Tithe Usage



#### Tithe Per Capita



#### 2010 Income and Expense



#### 2010 Total Operating Income \$36,510,125



## 2010 Total Operating Expense \$35,294,245



### 2010 Church Programs \$15,955,366



### 2010 Educational Expense \$9,852,711



#### **Net Assets**



# Cash Position (Cash and Investments)



### Recommended Working Capital



### Gift Planning and Trust Services



### Vice Presidents Report

EVANGELISM FOR 2007-2011 cLAim for Christ

#### NORTH CLUSTER

- Conducted by "Faith for Today"
   Speaker: Pastor Mike Tucker
- January 30 February 13, 2009
- Pasadena City College/John A. Sexton Auditorium
- Health Seminar conducted by Dr. Joon Rhee, M.D., PhD Loma Linda – January 25 – January 29, 2009

### NORTH CLUSTER

- Average attendance during the five nights of the seminar: 369 - 409
- Average attendance 120 200



Dr. Joon Rhee, M.D.,





### SOUTH CLUSTER

- Conducted by "It Is Written" Speaker: Pastor Shawn Boonstra
- May 1 May 30, 2009
- Shrine Expo Center
- Training took place throughout the southern tier of the conference

### SOUTH Cluster, con't

- Soup and Salvation every Tuesday, 7
   p.m., at the University S.D.A. Church
- 400,000 Bible St