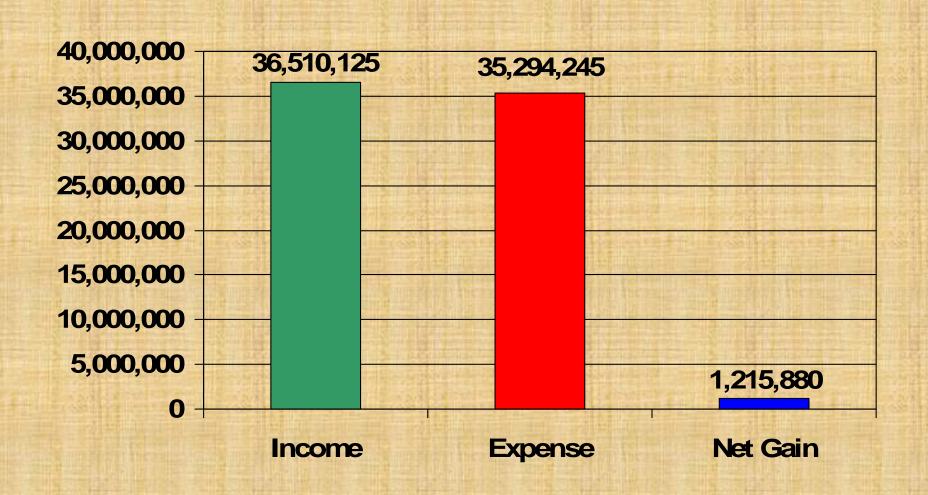

#### 2010 Income and Expense

#### 2010 Total Operating Income \$36,510,125

## 2010 Total Operating Expense \$35,294,245