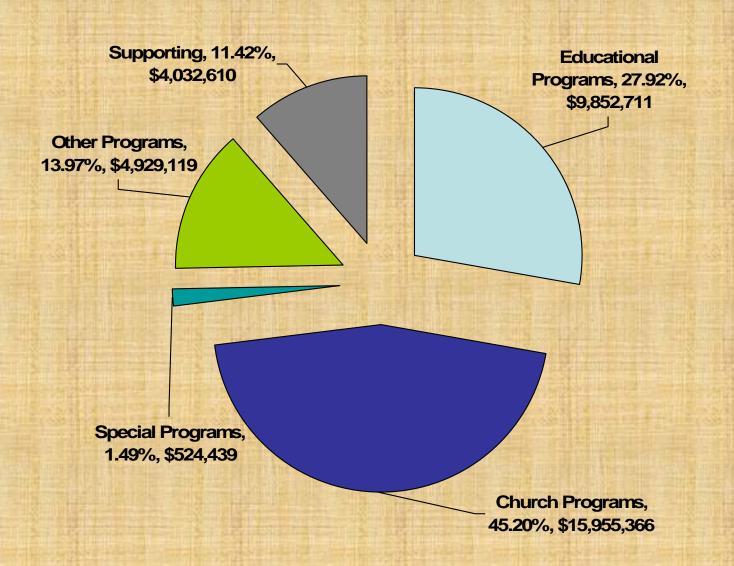

#### 2010 Tithe Usage

### 2010 Church Programs \$15,955,366

### 2010 Educational Expense \$9,852,711