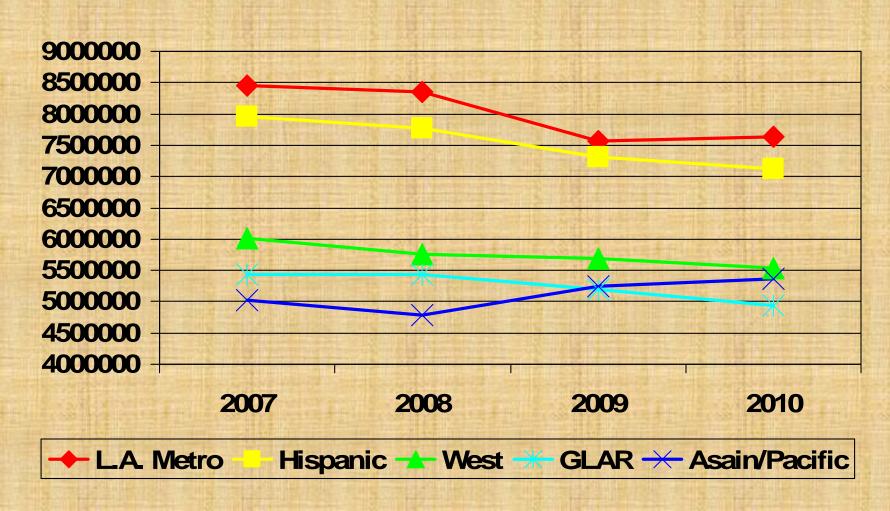

past.

The Session will be held at the White Memorial Church on Sunday, May 15, 2011 beginning at 7:55 a.m. Please pray for God's leading as the various committees do their work in preparation for the Session. It is our desire to know God's will for the leadership of SCC as we move into the next four years.

Thank you for praying for the meetings, the delegates and the participants as we prepare for the Session. Your prayers are important!

God Bless you,

Larry L. Caviness, President

Information

Delegates

Pre-Session Committee

Session Agenda

Parliamentary Procedures

Find Us

Parking

Map & Directions

**Direction Finder** 

Date & Location

7:55 a.m. May 15, 2011 White Memorial Church

Contact Us



#### **Total Tithe**



#### Tithe Increase

135,426,347



#### Tithe Per Region



<sup>\*\*</sup>Without Windfall Tithe\*\*

#### 2010 Tithe Usage



#### Tithe Per Capita



#### 2010 Income and Expense



#### 2010 Total Operating Income \$36,510,125



## 2010 Total Operating Expense \$35,294,245



### 2010 Church Programs \$15,955,366



### 2010 Educational Expense \$9,852,711



#### **Net Assets**



# Cash Position (Cash and Investments)



### Recommended Working Capital



### Gift Planning and Trust Services



### Vice Presidents Report

EVANGELISM FOR 2007-2011 cLAim for Christ

#### NORTH CLUSTER

- Conducted by "Faith for Today"
   Speaker: Pastor Mike Tucker
- January 30 February 13, 2009
- Pasadena City College/John A. Sexton Auditorium
- Health Seminar conducted by Dr. Joon Rhee, M.D., PhD Loma Linda – January 25 – January 29, 2009

### NORTH CLUSTE