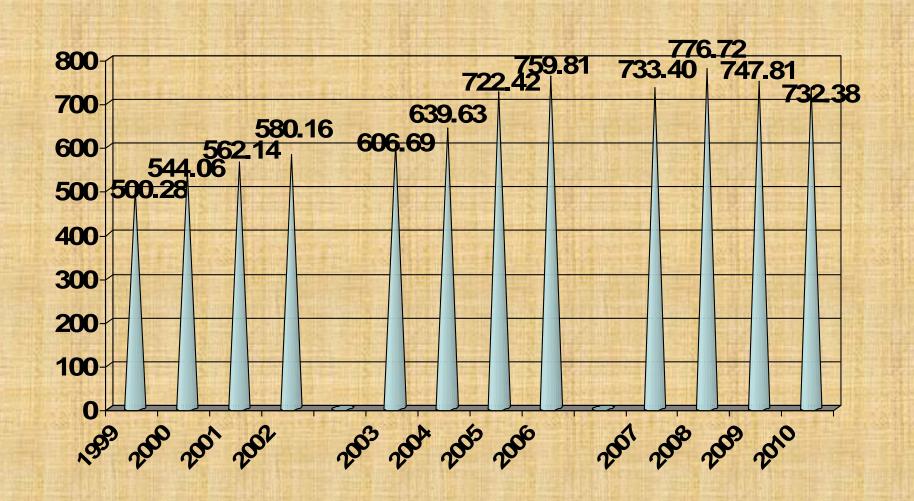

ng at 7:55 a.m. Please pray for God's leading as the various committees do their work in preparation for the Session. It is our desire to know God's will for the leadership of SCC as we move into the next four years.

Thank you for praying for the meetings, the delegates and the participants as we prepare for the Session. Your prayers are important!

God Bless you,

Larry L. Caviness, President

Information

Delegates

Pre-Session Committee

Session Agenda

Parliamentary Procedures

Find Us

Parking

Map & Directions

**Direction Finder** 

Date & Location

7:55 a.m. May 15, 2011 White Memorial Church

Contact Us



#### **Total Tithe**



#### Tithe Increase

135,426,347



#### Tithe Per Region



<sup>\*\*</sup>Without Windfall Tithe\*\*

#### 2010 Tithe Usage



#### Tithe Per Capita



#### 2010 Income and Expense



#### 2010 Total Operating Income \$36,510,125



## 2010 Total Operating Expense \$35,294,245



### 2010 Church Programs \$15,955,366



### 2010 Educational Expense \$9,852,711



#### **Net Assets**



# Cash Position (Cash and Investments)



### Recommended Working Capital



### Gift Planning and Trust Services



### Vice Presidents Report

EVANGELISM FOR 2007-2011 cLAim for Christ

#### NORTH CLUSTER

- Conducted by "Faith for Today"
   Speaker: Pastor Mike Tucker
- January 30 February 13, 2009
- Pasadena City College/John A. Sexton Auditorium
- Health Seminar conducted by Dr. Joon Rhee, M.D., PhD Loma Linda – January 25 – January 29, 2009

### NORTH CLUSTER

- Average attendance during the five nights of the seminar: 369 - 409
- Average attendance