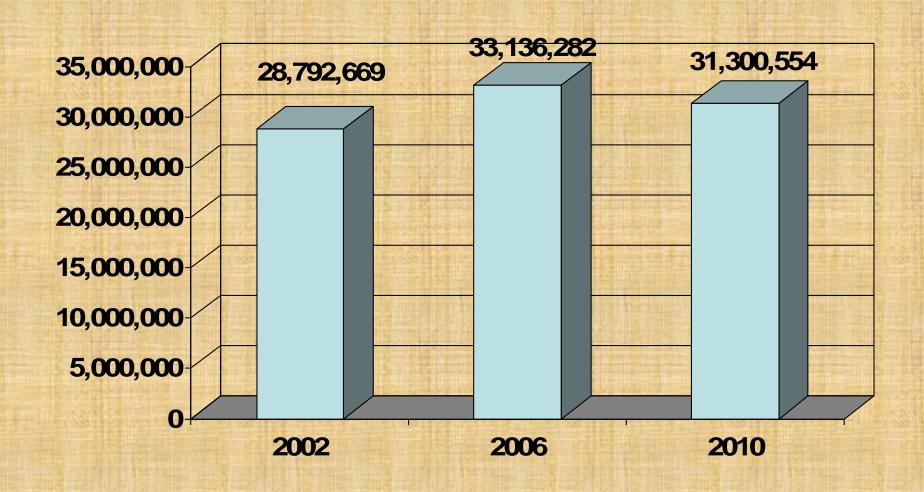

ssembling notebooks of these materials as we have done in the past.

The Session will be held at the White Memorial Church on Sunday, May 15, 2011 beginning at 7:55 a.m. Please pray for God's leading as the various committees do their work in preparation for the Session. It is our desire to know God's will for the leadership of SCC as we move into the next four years.

Thank you for praying for the meetings, the delegates and the participants as we prepare for the Session. Your prayers are important!

God Bless you,

Larry L. Caviness, President

Information

Delegates

Pre-Session Committee

Session Agenda

Parliamentary Procedures

Find Us

Parking

Map & Directions

**Direction Finder** 

Date & Location

7:55 a.m. May 15, 2011 White Memorial Church

Contact Us



#### **Total Tithe**



#### Tithe Increase

135,426,347



#### Tithe Per Region



<sup>\*\*</sup>Without Windfall Tithe\*\*

#### 2010 Tithe Usage



#### Tithe Per Capita



#### 2010 Income and Expense



#### 2010 Total Operating Income \$36,510,125



## 2010 Total Operating Expense \$35,294,245



### 2010 Church Programs \$15,955,366



### 2010 Educational Expense \$9,852,711



#### **Net Assets**



# Cash Position (Cash and Investments)



### Recommended Working Capital



### Gift Planning and Trust Services



### Vice Presidents Report

EVANGELISM FOR 2007-2011 cLAim for Christ

#### NORTH CLUSTER

- Conducted by "Faith for Today"
   Speaker: Pastor Mike Tucker
- January 30 February 13, 2009
- Pasadena City College/John A. Sexton Auditorium
- Health Seminar conducted by Dr. Joon Rhee, M.D., PhD