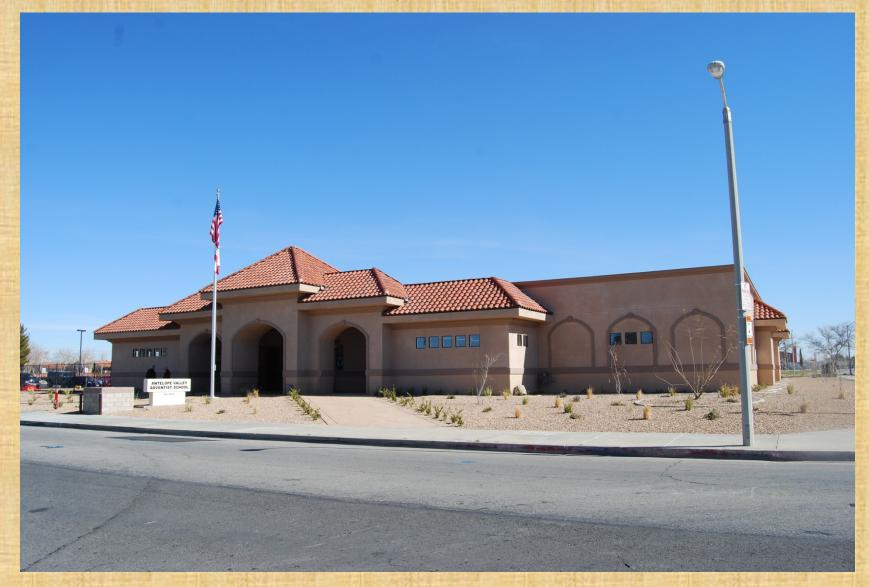

### **NEW SCHOOLS**

### ANTELOPE VALLEY CLUSTER

- Conducted by Bill Santos of "It Is Written," Canada
- July 11 August 2, 2009
- Lancaster Performing Arts Center
- 10 churches in Palmdale, Lancaster, Antelope Valley area
- 115 Baptisms