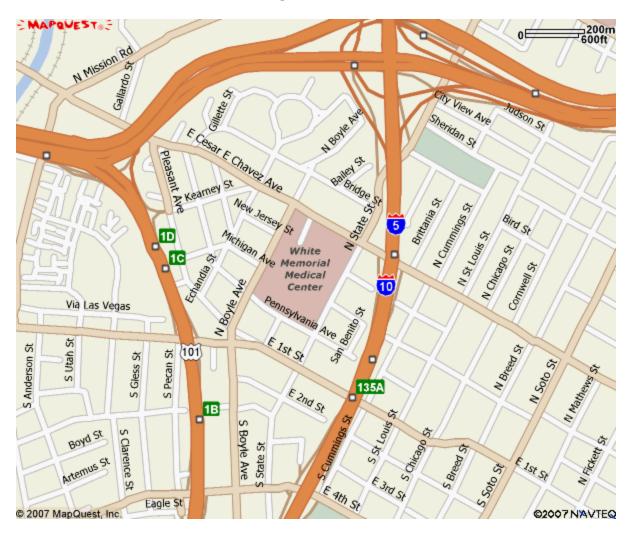

# Southern California Conference 63<sup>rd</sup> Constituency Session White Memorial Seventh-day Adventist Church 401 N. State Street Los Angeles, CA 90033

## GOLDEN STATE FWY 5 SOUTHBOUND

Follow transition to Fwy 10 East. Exit East Cesar E. Chavez Ave., turn right at top of ramp onto No. State St. Turn right at East Cesar E. Chavez Ave. The White Memorial Church will be on the left.

#### GOLDEN STATE FWY 5 NORTHBOUND

Follow Fwy 5 North. Exit East Cesar E. Chavez Ave., turn left over freeway. Cross No. State St. The White Memorial Church will be on the left.

### SAN BERNARDINO FWY 10 WESTBOUND

Follow Fwy 10 West. Exit No. State St., turn left. Turn right at East Cesar E. Chavez Ave. The White Memorial Church will be on the left.

#### SANTA MONICA FWY 10 EASTBOUND

Follow Fwy 10 East. Merge onto Fwy 5 North. Exit East Cesar E. Chavez Ave., turn left over freeway. Cross North State St. The White Memorial Church will be on the left.